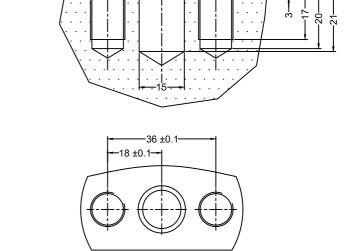

| 1.53                   | 1.99       | 3982                                            |
| 1R- E | 1.23                                          | 250                                 | 1.78                   | 2.31       | 3848                                            |
| 1R- F | 1.41                                          | 200                                 | 2.04                   | 2.65       | 3534                                            |

KY HYDRO VALVES

Contact no : +91 7829361449

Website: www.skyhydrovalves.con E-mail: sales@skyhydrovalves.con info@skyhydrovalves.com



## PUMPING ELEMENT Model: 1R

### **ENGINEERING - 2**

### **Unit Dimension**

### **Model: 1R Pumping Element**





### **Ordering Code**



### **Element mounting details**

Mounting face



M10x1.5, 2 nos