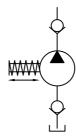

# PUMPING ELEMENT Model: 1R

### **Description**

Pumping element model 1R is as piston type pumping element, supplied with its Suction valve, Delivery valve and a spring loaded piston as a single unit. It is made for supplying small volume of lubricating oil under high pressure. For its working, the element must remain submerged in the oil.

There are seven type of pumping elements, each having different displacement and pressure rating.

### **Hydraulic Symbol**



Model: Pumping element 1R

### **Technical Specification**

Design : Reciprocating Spring loaded piston, valve controlled and

oil immersed.

Mounting interface : Factory standard, face mounting.

Speed range : 300 to 2000 rpm

Flow and Pressure : Refer Performance table.

Hydraulic medium : Mineral oil

Viscosity range : 10 cSt to 100 cSt Temperature range : -20°C to +80°C

Fluid cleanliness reg. : ISO 4406 20/18/15 or better

Mass : 0.3 kg

#### **Performance Table**

| Model | Geometrical<br>displacement<br>in cm^3/Stroke | Max Operating<br>pressure<br>in bar | Delivery flow<br>I/min |            | Force required<br>to operate<br>piston at rated |
|-------|-----------------------------------------------|-------------------------------------|------------------------|------------|------