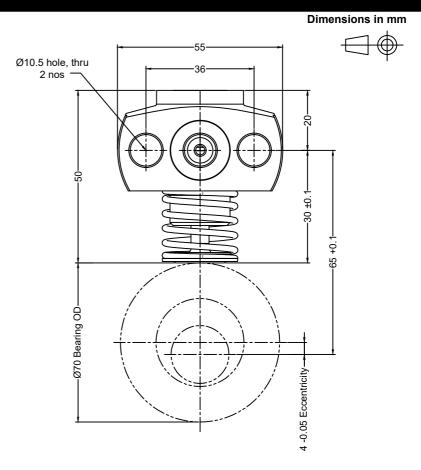

| 1.06                                          | 300                                 | 1.53                   | 1.99       | 3982                                            |
| 1R- E | 1.23                                          | 250                                 | 1.78                   | 2.31       | 3848                                            |
| 1R- F | 1.41                                          | 200                                 | 2.04                   | 2.65       | 3534                                            |

KY HYDRO VALVES

Contact no : +91 7829361449

Website: www.skyhydrovalves.con E-mail: sales@skyhydrovalves.con info@skyhydrovalves.com



## PUMPING ELEMENT Model: 1R

### **ENGINEERING - 2**

### **Unit Dimension**

### **Model: 1R Pumping Element**





### **Ordering Code**



### **Element mounting details**

Mounting face



M10x1.5, 2 nos