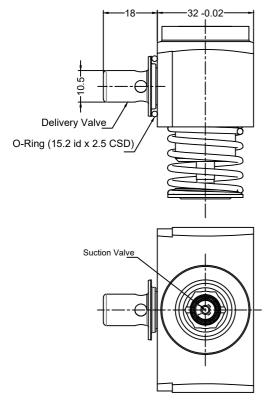

D | 1.06                                          | 300                                 | 1.53                   | 1.99       | 3982                                            |
| 1R- E | 1.23                                          | 250                                 | 1.78                   | 2.31       | 3848                                            |
| 1R- F | 1.41                                          | 200                                 | 2.04                   | 2.65       | 3534                                            |

KY HYDRO VALVES

Contact no : +91 7829361449

Website: www.skyhydrovalves.con E-mail: sales@skyhydrovalves.con info@skyhydrovalves.com



## PUMPING ELEMENT Model: 1R

### **ENGINEERING - 2**

### **Unit Dimension**

### **Model: 1R Pumping Element**





### **Ordering Code**



### **Element mounting details**

Mounting face



M10x1.5, 2 nos