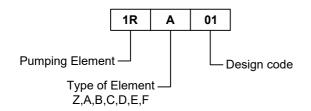

| 300                                 | 1.53                   | 1.99       | 3982                                            |
| 1R- E | 1.23                                          | 250                                 | 1.78                   | 2.31       | 3848                                            |
| 1R- F | 1.41                                          | 200                                 | 2.04                   | 2.65       | 3534                                            |

KY HYDRO VALVES

Contact no : +91 7829361449

Website: www.skyhydrovalves.con E-mail: sales@skyhydrovalves.con info@skyhydrovalves.com



## PUMPING ELEMENT Model: 1R

### **ENGINEERING - 2**

### **Unit Dimension**

### **Model: 1R Pumping Element**





### **Ordering Code**



### **Element mounting details**

Mounting face



M10x1.5, 2 nos