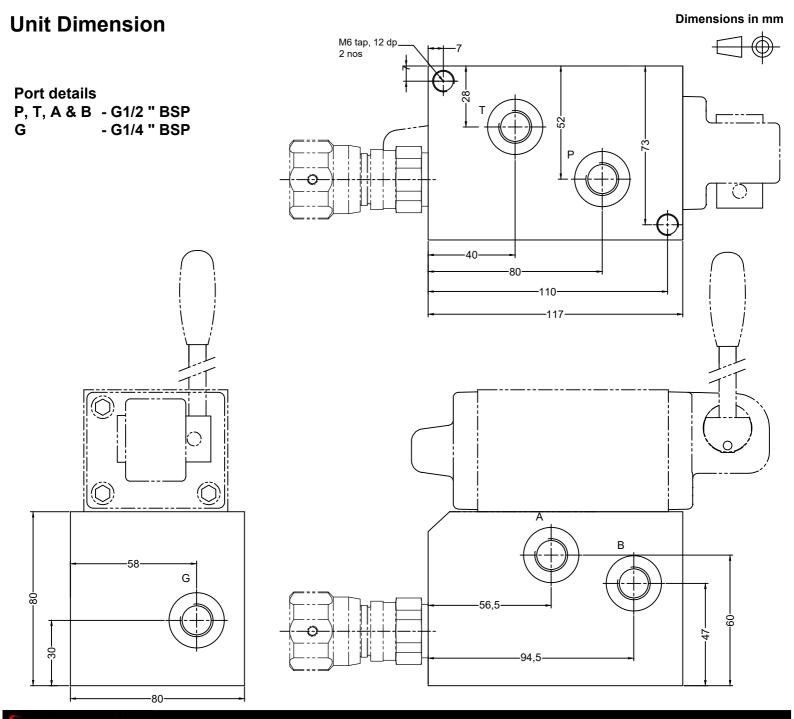

### Description

Manifold block is a general purpose manifold having facility of mounting Direction Control Valve (conforming to ISO4401-AC-05-4-A) and Direct acting pressure relief valve (conforming to factory standards DPR10 cavity). Manifold comes with one inlet, two outlet and one gauge and one tank port. Maximum working pressure 350 bar.

#### **Hydraulic Symbol**

P : Pump inlet port T : Tank port A : Outlet port B : Outlet port G : Gauge port

**Note :** G port to be plugged using G1/4 " Elastomeric plug if port not in use