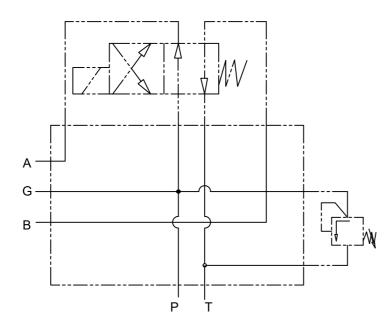

Refer Circuit Diagram for internal connections.

NOTE : Relief valve Cartridge and Direction control valve to be procured separately as needed.

KY HYDRO VALVES Contact no : +91 7829361449 +91 7795310047

Vebsite : www.skyhydrovalves.com E-mail : sales@skyhydrovalves.com info@skyhydrovalves.com

#### **Hydraulic Symbol**

P : Pump inlet port T : Tank port A : Outlet port B : Outlet port G : Gauge port

**Note :** G port to be plugged using G1/4 " Elastomeric plug if port not in use